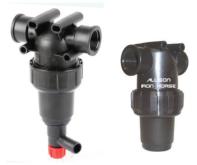

# Pumps 7 GPM #686E 55 Gal. Extreme Duty \$19.95 #686H 55 Gal. Heavy Duty

- · Allison 'Big Gulp' Filters won't starve and overwork your Pump.
- · Extra large internal chamber
- Extra large ports for maximum flow
- Handles up to 22 GPM
- 50 mesh screen, 1" inlet/outlet

#3798 3/4" Premium Water Filter \$37.95 1.0" Premium Water Filter \$37.95 1.0" Premium Water Filter \$37.99 w/ 'Quick' Clean-Out

Mounts directly to Pump Head 1/2" In/Out with by-pass port

**#1009** \$12.77

## **CLEAR BOWL** • 50 Mesh

Either \$14.95

#1012 1/2" In/Out #1013 3/4" In/Out

- Hose Reel Swivel

- 3/8" FPT machine to reel hose
- 1/2" FPT connects to the reel