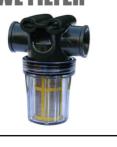

## **CLEAR BOWL** • 50 Mesh

Either \$14.95

#1012 1/2" In/Out #1013 3/4" In/Out

- Hose Reel Swivel

- 3/8" FPT machine to reel hose
- 1/2" FPT connects to the reel