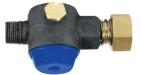

## **CLEAR BOWL** • 50 Mesh

Either \$14.95

#1012 1/2" In/Out #1013 3/4" In/Out

- Hose Reel Swivel

- 3/8" FPT machine to reel hose
- 1/2" FPT connects to the reel

### **ALLISON REEL SWIVEL**

Rated to 5,000 PSI

**#1453** 24" \$24.95

- 3/8" FPT for machine to reel hose
- 1/2" FPT connects it to the reel

**#1591** \$24.78